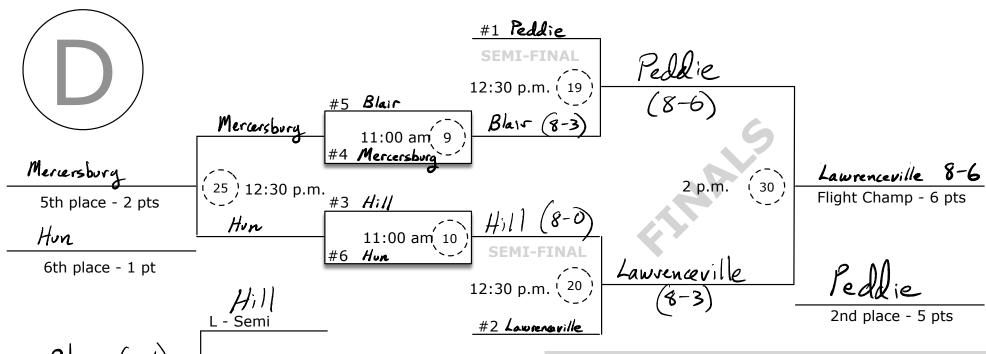

sets (match

Hun



### SINGLES DRAW - 2 of 3 sets (match TB)



# 3rd place -4 pts THE PLAYERS

Sansone

4th place - 3 pts

|  | Blair         | Naomi Sansone  | 3  |
|--|---------------|----------------|----|
|  | Hill          | Mia Jacobs     | 2  |
|  | Hun           | Anna Schweer   | 5  |
|  | Lawrenceville | Sophie Bilanin | 6  |
|  | Mercersburg   | Isabel Su      | l  |
|  | Peddie        | Karen Yao      | ]# |

#### SINGLES D R A W sets (match TB)

Carroll

4th place - 3 pts



### **THE PLAYERS**

| Blair         | Rosy Son        | 2 |
|---------------|-----------------|---|
| Hill          | Anna Carroll    | 3 |
| Hun           | Phoebe Melchoir | 1 |
| Lawrenceville | Katelyn Ni      | 6 |
| Mercersburg   | Dayoung Kim     | 4 |
| Peddie        | Courtney Cane   | 5 |





3rd place -4 pts

Hill

L - Semi Bland

4th place - 3 pts

### **THE PLAYERS**

| Blair         | Gray Beall / Clara Yan             | ]4 |
|---------------|------------------------------------|----|
| Hill          | Smeena Gill / Audrey Nehr          | 3  |
| Hun           | Serena Le / Valerie Navarro        | l  |
| Lawrenceville | Maple Kusolphatna / Sienna Kulnych | 6  |
| Mercersburg   | Sam Jacobs / Cate Dougherty        | 2  |
| Peddie        | Catherine Zhang/ Ivy Zhao          | 5  |

## DOUBLES RR - TB to 13

9:00 9:20 10:00 10:20 9:40 Wins Hun Hill Blair Hun Hill В Hill Hun Hill В Hu Lville Hill Mburg  $\leq_{\mathsf{M}}$ Hun В Hill **Peddie**