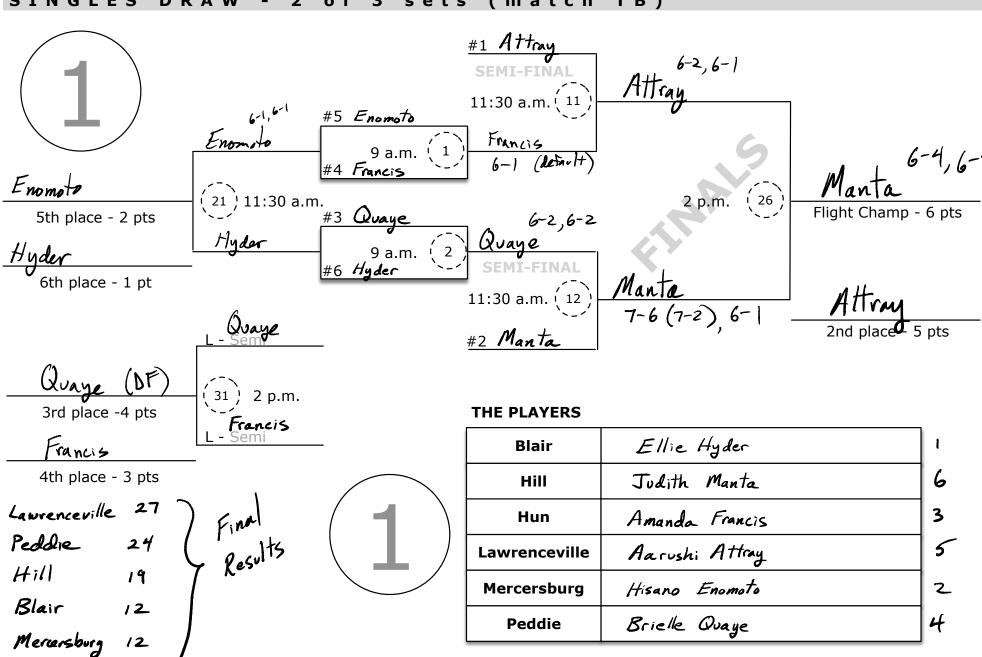

### sets (match

Hun



### SINGLES DRAW - 2 of 3 sets (match TB)



# 3rd place -4 pts THE PLAYERS

Sansone

4th place - 3 pts

|  | Blair         | Naomi Sansone  | 3  |
|--|---------------|----------------|----|
|  | Hill          | Mia Jacobs     | 2  |
|  | Hun           | Anna Schweer   | 5  |
|  | Lawrenceville | Sophie Bilanin | 6  |
|  | Mercersburg   | Isabel Su      | l  |
|  | Peddie        | Karen Yao      | ]# |

#### SINGLES D R A W sets (match TB)

Carroll

4th place - 3 pts



### **THE PLAYERS**

| Blair         | Rosy Son        | 2 |
|---------------|-----------------|---|
| Hill          | Anna Carroll    | 3 |
| Hun           | Phoebe Melchoir | 1 |
| Lawrenceville | Katelyn Ni      | 6 |
| Mercersburg   | Dayoung Kim     | 4 |
| Peddie        | Courtney Cane   | 5 |





3rd place -4 pts