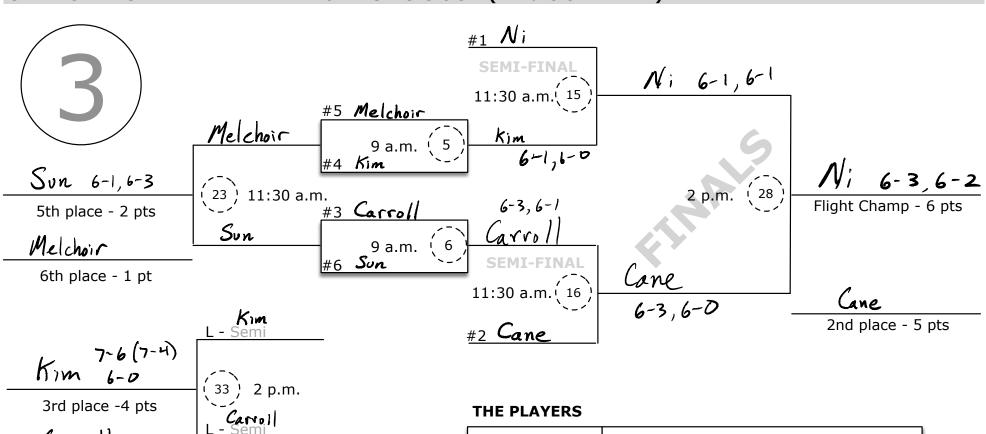

#### SINGLES D R A W sets (match TB)

Carroll

4th place - 3 pts

### **THE PLAYERS**

| Blair         | Rosy Son        | 2 |
|---------------|-----------------|---|
| Hill          | Anna Carroll    | 3 |
| Hun           | Phoebe Melchoir | 1 |
| Lawrenceville | Katelyn Ni      | 6 |
| Mercersburg   | Dayoung Kim     | 4 |
| Peddie        | Courtney Cane   | 5 |