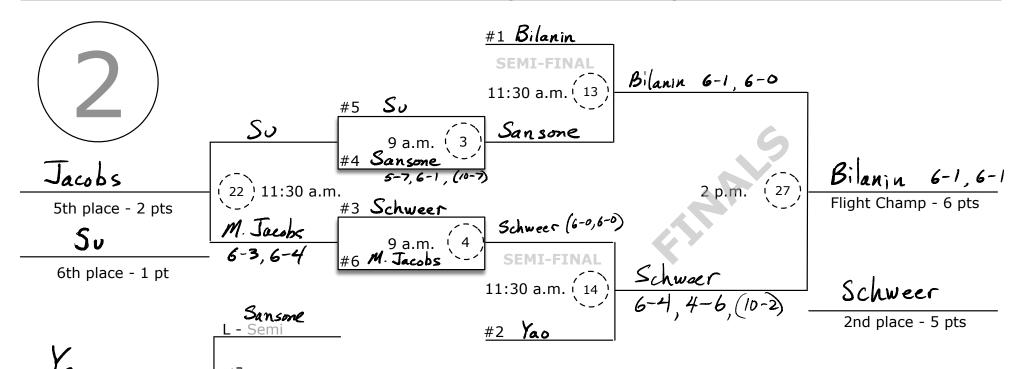

# 3rd place -4 pts THE PLAYERS

Sansone

4th place - 3 pts

|  | Blair         | Naomi Sansone  | 3  |
|--|---------------|----------------|----|
|  | Hill          | Mia Jacobs     | 2  |
|  | Hun           | Anna Schweer   | 5  |
|  | Lawrenceville | Sophie Bilanin | 6  |
|  | Mercersburg   | Isabel Su      | l  |
|  | Peddie        | Karen Yao      | ]# |