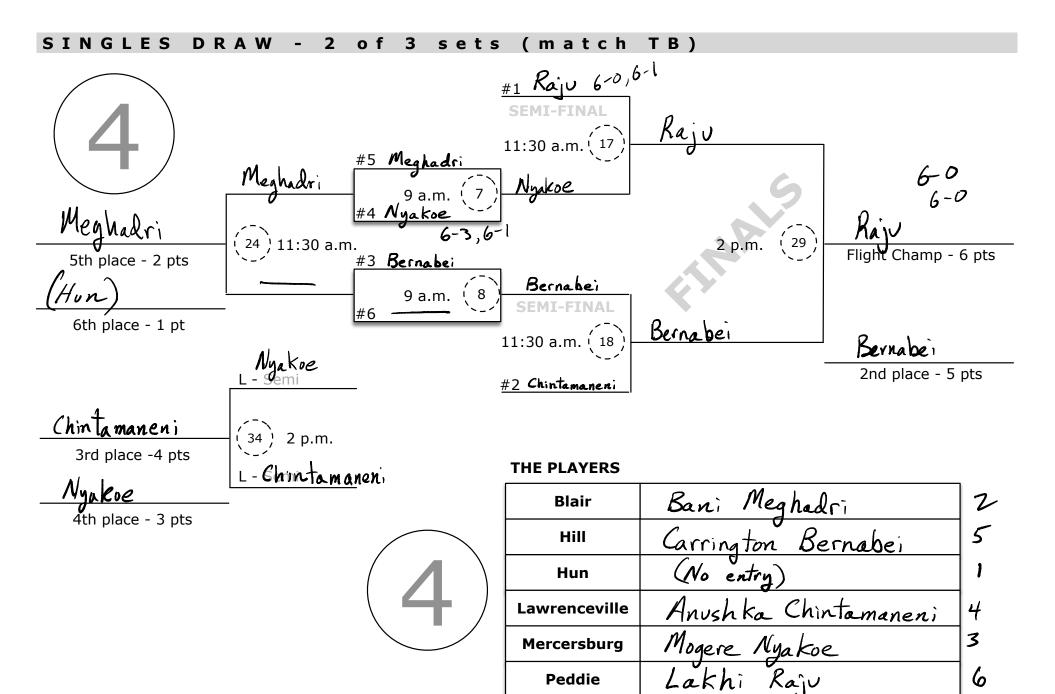

### SINGLES DRAW - 2 of 3 sets (match TB)

3rd place -4 pts

Hill

L - Semi Bland

4th place - 3 pts